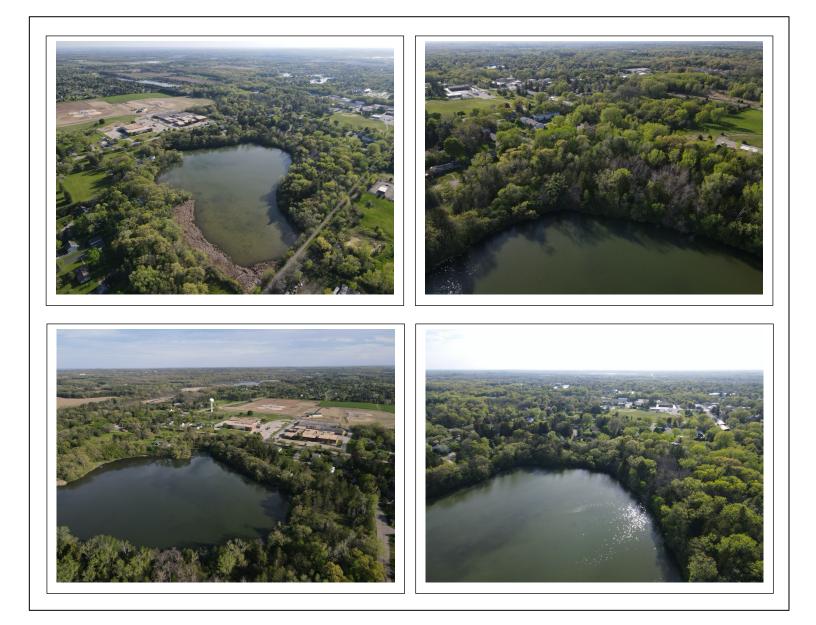

## NEW!

Discover a rare opportunity to own one of **seven beautiful wooded lots** nestled along **Spring Lake** in the charming village of **Dousman**. These private, spacious lots offer a peaceful, natural setting with direct access to the tranquil waters of Spring Lake—perfect for kayaking, fishing, or simply enjoying the serene lake lifestyle. These won't last long—Call us today to arrange a showing!

## AMENITIES

These homesites are served by sanitary sewer and municipal water. Each lot will includes a sidewalk, allowing for connection to the village walkways and the Kettle Moraine Schools.

| LOT | PRICE     | LOT SIZE/<br>EXPOSURE | LAKE<br>FRONTAGE | Status    |
|-----|-----------|-----------------------|------------------|-----------|
| 1   | \$249,999 | 46,359                | 166 ft           | Available |
| 2   | \$249,999 | 32,233                | 98 ft            | Available |
| 4   | \$274,999 | 25,050                | 113 ft           | Available |
| 5   | \$279,999 | 30,208                | 81 ft            | A/O       |
| 6   | \$299,999 | 28,004                | 130 ft           | A/O       |
| 7   | \$299,999 | 27,744                | 190 ft           | A/O       |
| 8   | \$500,000 | 291,210               | 828 ft           | A/O       |