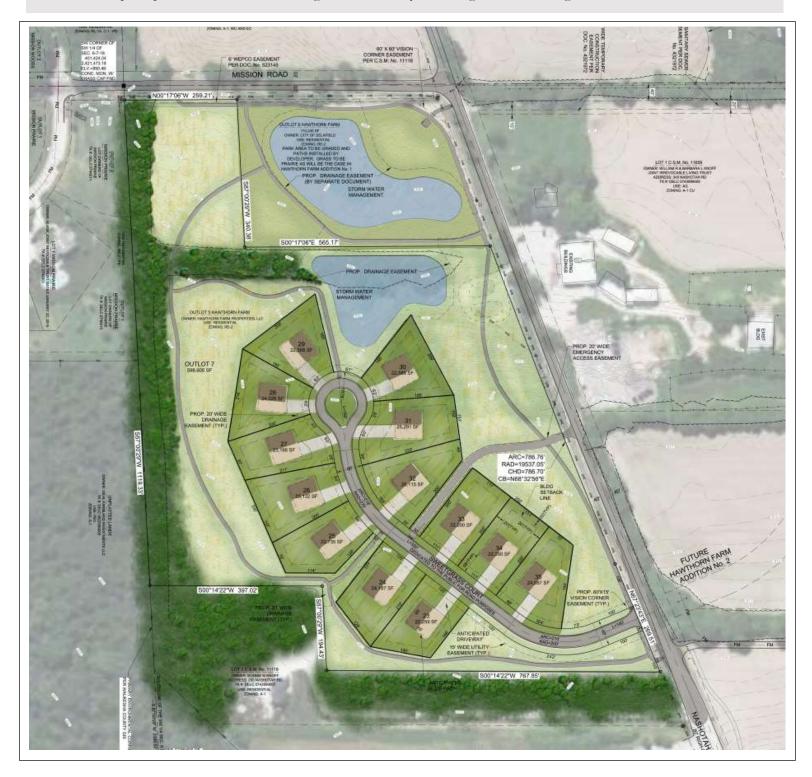

## **NEW!**

An addition to Delafield's finest subdivision has arrived! A picturesque amenity barn welcomes you into your new neighborhood of 13 homesites nestled into vast wildflower meadows and woods—75% of the site is preserved in common open space! These won't last long—Call us today to arrange for a showing!

| LOT | PRICE     | LOT SIZE/<br>EXPOSURE | STATUS            |
|-----|-----------|-----------------------|-------------------|
| 23  | \$245,000 | 22,259                |                   |
| 24  | \$245,000 | 24,187                |                   |
| 25  | \$250,000 | 22,735                |                   |
| 26  | \$255,000 | 25,132                | Accepted<br>Offer |
| 27  | \$260,000 | 23,188                |                   |
| 28  | \$260,000 | 24,026                | Accepted<br>Offer |
| 29  | \$260,000 | 22,588;<br>4' lookout |                   |

| LOT | PRICE     | LOT SIZE/<br>EXPOSURE | STATUS |
|-----|-----------|-----------------------|--------|
| 30  | \$255,000 | 22,588<br>4' lookout  |        |
| 31  | \$250,000 | 26,291                |        |
| 32  | \$245,000 | 25,115                |        |
| 33  | \$245,000 | 22,200                |        |
| 34  | \$245,000 | 22,200                |        |
| 35  | \$245,000 | 24,087                |        |
|     |           |                       |        |